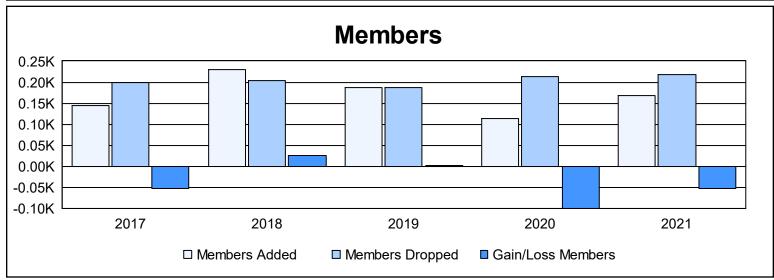

District 4 C6 As of June 2021 Cumulative

| Year      | New<br>Clubs | Dropped<br>Clubs | Gain/<br>Loss<br>Clubs | New<br>Members | Charter<br>Members | Reinstate<br>Members | Transfer<br>Members | Total<br>Member<br>Added | Total<br>Members<br>Dropped | Gain/<br>Loss<br>Members |
|-----------|--------------|------------------|------------------------|----------------|--------------------|----------------------|---------------------|--------------------------|-----------------------------|--------------------------|
| 2016-2017 | 0            | 1                | -1                     | 124            | 1                  | 6                    | 13                  | 144                      | 198                         | -54                      |
| 2017-2018 | 2            | 0                | 2                      | 145            | 63                 | 13                   | 9                   | 230                      | 204                         | 26                       |
| 2018-2019 | 4            | 0                | 4                      | 89             | 84                 | 10                   | 4                   | 187                      | 186                         | 1                        |
| 2019-2020 | 0            | 3                | -3                     | 87             | 18                 | 5                    | 3                   | 113                      | 213                         | -100                     |
| 2020-2021 | 2            | 4                | -2                     | 97             | 61                 | 2                    | 7                   | 167                      | 219                         | -52                      |
| Average   | 2            | 2                | 0                      | 108            | 45                 | 7                    | 7                   | 168                      | 204                         | -36                      |