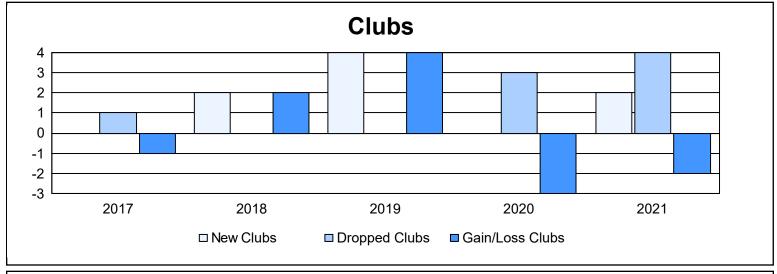

District 4 C6 As of June 2021 Cumulative

| Year      | New<br>Clubs | Dropped<br>Clubs | Gain/<br>Loss<br>Clubs | New<br>Members | Charter<br>Members | Reinstate<br>Members | Transfer<br>Members | Total<br>Member<br>Added | Total<br>Members<br>Dropped | Gain/<br>Loss<br>Members |
|-----------|--------------|------------------|------------------------|----------------|--------------------|----------------------|---------------------|--------------------------|-----------------------------|--------------------------|
| 2016-2017 | 0            | 1                | -1                     | 124            | 1                  | 6                    | 13                  | 144                      | 198                         | -54                      |
| 2017-2018 | 2            | 0                | 2                      | 145            | 63                 | 13                   | 9                   | 230                      | 204                         | 26                       |
| 2018-2019 | 4            | 0                | 4                      | 89             | 84                 | 10                   | 4                   | 187                      | 186                         | 1                        |
| 2019-2020 | 0            | 3                | -3                     | 87             | 18                 | 5                    | 3                   | 113                      | 213                         | -100                     |
| 2020-2021 | 2            | 4                | -2                     | 97             | 61                 | 2                    | 7                   | 167                      | 219                         | -52                      |
| Average   | 2            | 2                | 0                      | 108            | 45                 | 7                    | 7                   | 168                      | 204                         | -36                      |